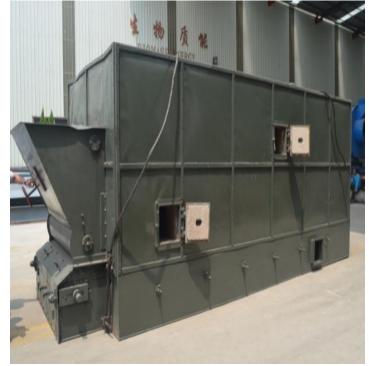

YGHGφ2.2*10*3 | 3x4+55+5.5+5.5+3   | 1.2-2.2                      |                      |                       |
| YGHGφ2.5*10*3 | 5.5x4+75+5.5+5.5+3 | 2-3                          |                      |                       |
| YGHGφ3.0*10*3 | 5.5x4+90+5.5+5.5+3 | 2.8-4                        |                      |                       |



#### **Advantage for Three Cylinder Dryer**

The three cylinders of dryer are welded and fixed;

- The flexible fixing mode between the three cylinders of the dryer can prevent welding deformation caused by thermal expansion and cold contraction;
- The dryer is fixed by the Patent technology independently developed, which can prevent welding deformation caused by thermal expansion and cold contraction;



#### **Heating Source**



Hand Stove



#### **Chain Stove**



**Biomass Burner** 



# **Contact RotexMaster**

Product Expert Email: sales@rotexmaster.cn Tel:+86 531 67880768 Web:www.pelletlinesolutions.com