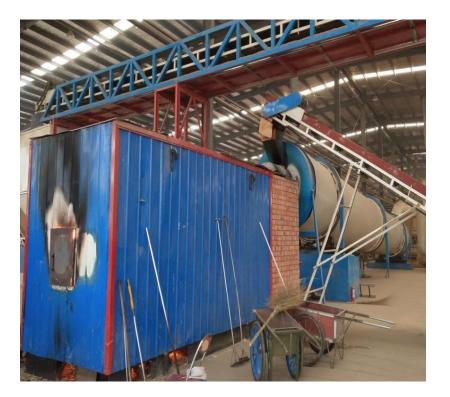

#### **Working Principle of Three Layer Rotary Dryer**

- Three-layer drum structure, The first and second layer drums have no heat loss.
- The third layer drums is low temperature zone. The overall thermal insulation performance is good
- Save the space and improve the utilization rate of the factory building;
- Multi-temperature interval sectional drying, rapid evaporation of water at high temperature, dry materials into low temperature zone, greatly reducing the risk of ignition;

#### **Advantage for Three Cylinder Dryer**

The three cylinders of dryer are welded and fixed;

- The flexible fixing mode between the three cylinders of the dryer can prevent welding deformation caused by thermal expansion and cold contraction;
- The dryer is fixed by the Patent technology independently developed, which can prevent welding deformation caused by thermal expansion and cold contraction;