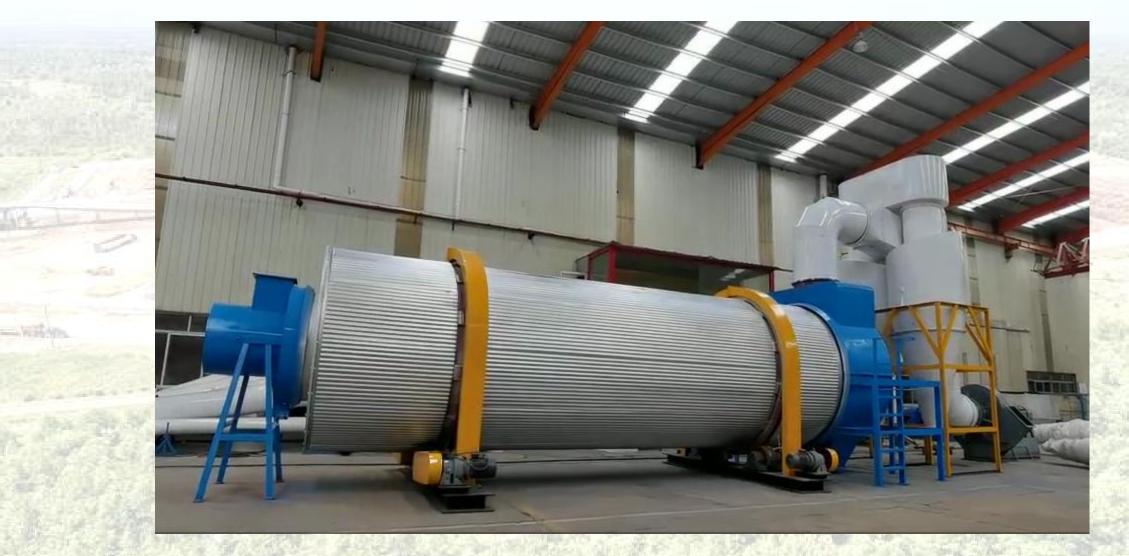

#### **Working Principle of Three Layer Rotary Dryer**

- Three-layer drum structure, The first and second layer drums have no heat loss.
- The third layer drums is low temperature zone. The overall thermal insulation performance is good
- Save the space and improve the utilization rate of the factory building;
- Multi-temperature interval sectional drying, rapid evaporation of water at high temperature, dry materials into low temperature zone, greatly reducing the risk of ignition;

#### **Advantage for Three Cylinder Dryer**

The three cylinders of dryer are welded and fixed;

- The flexible fixing mode between the three cylinders of the dryer can prevent welding deformation caused by thermal expansion and cold contraction;
- The dryer is fixed by the Patent technology independently developed, which can prevent welding deformation caused by thermal expansion and cold contraction;